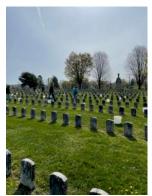

On April 17th and 24th, volunteers from the community showed up to set upon the task of cleaning and restoring the Unknowns Plot markers. Eighty-five volunteers showed up on the first day and fifty more gathered the next Saturday to clean-up the headstones for the first time in 131 years. The

cemetery provided water and members of the maintenance team to assist. Two national park rangers were on hand to document the process. The volunteers used D2, wooden paint sticks, and natural bristle brushes to prevent damage to the headstones according to national park rangers interviewed on the scene.

(Continued on the next page)

D2 is used on the White House, national buildings, monuments and national cemeteries. Moss is scraped off with the wooden paint sticks. Then the headstone is doused with water, and the D2 is applied with the brushes. A final rinse is applied and the headstone are noticeably brighter, but not as bright as they will be. They will continue to lighten for several months. While D2 is not harmful to the grass or shrubs in the cemetery, volunteers were encouraged to wear old clothes to do their work. "What a great thing to do honor those nameless indivduals buried here." observed Mark Duray, Chief Executive Officer of Citizens Cemetery. the not-for-profit group that owns Grandview Cemetery. "Totally, 100% their initiative. My hats off to them, and they have both the community and our thanks?